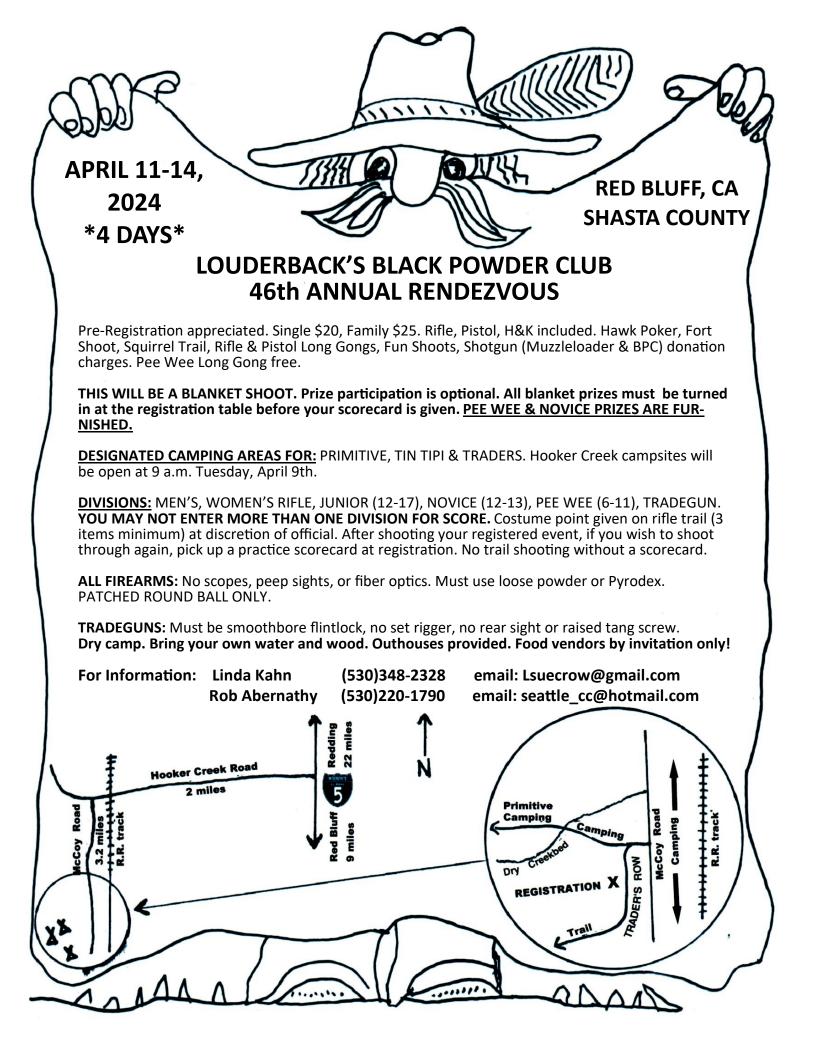

#### DIRECTIONS:

Leave I-5 at the Hooker Creek interchange (22 miles south of Redding. 9 miles north of Red Bluff.) Go West on Hooker Creek Road 2.0 miles to McCoy Road (just over the railroad tracks.) Go South on McCoy Road 3.2 miles to the rendezvous site.